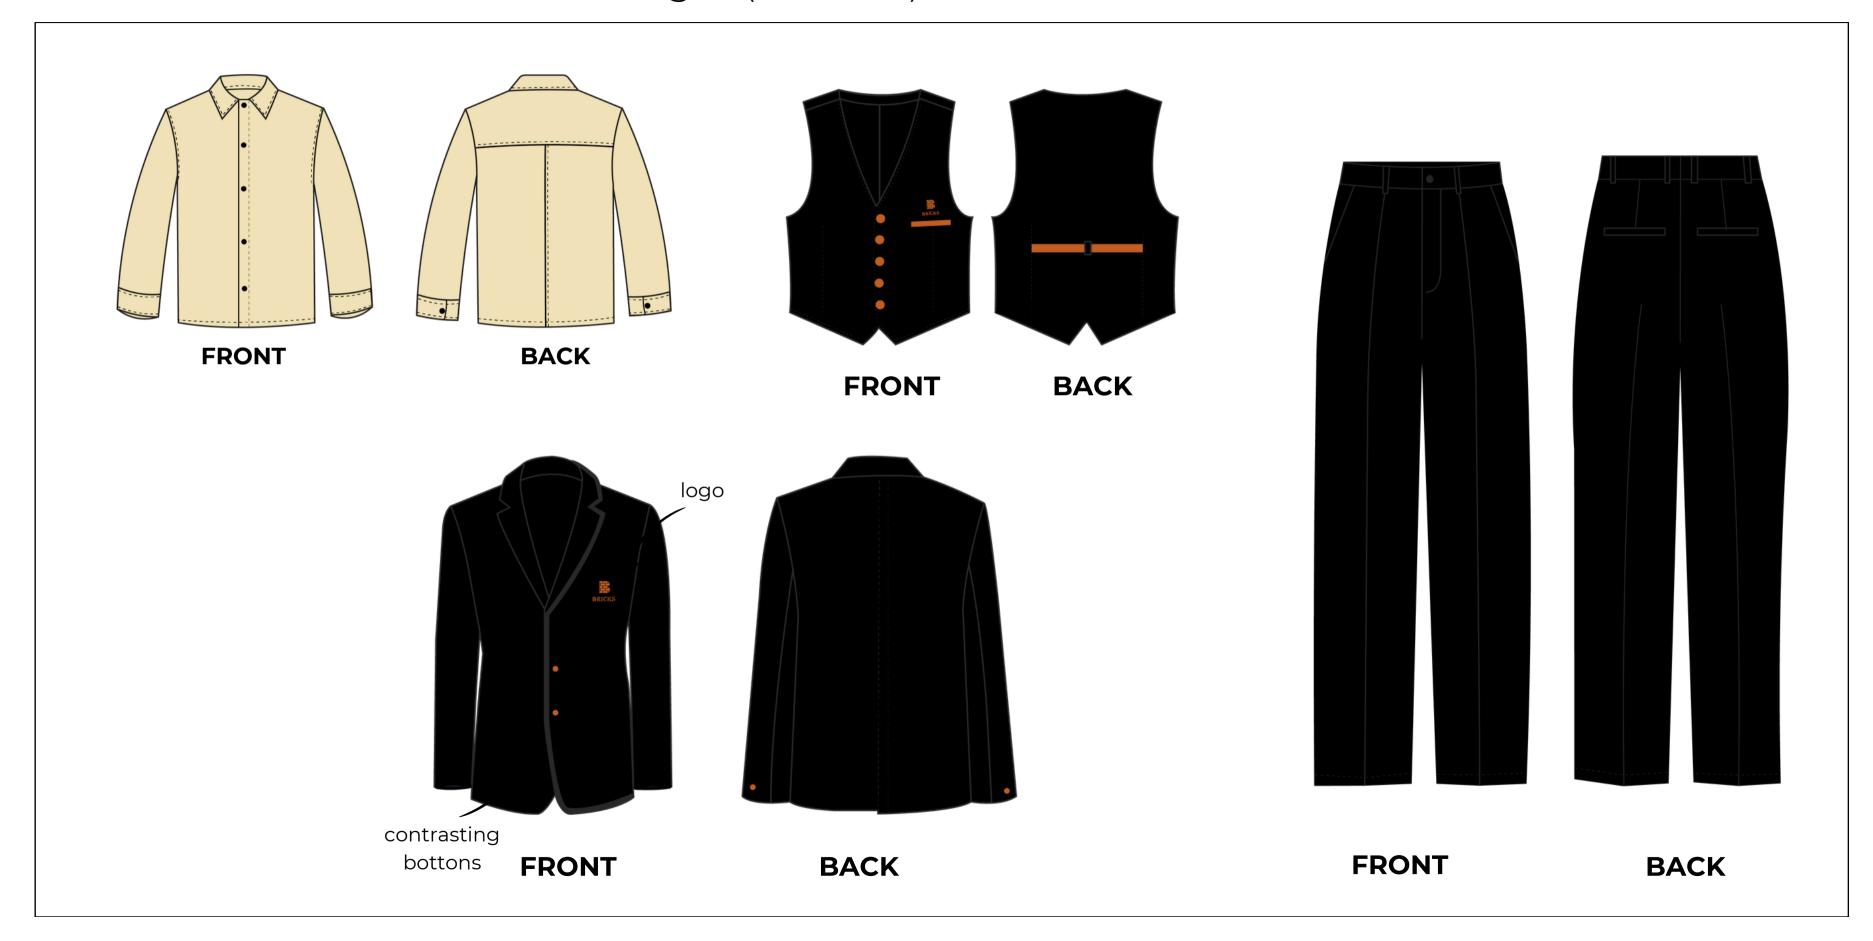

UNIFORM DESIGN BY DAC'S INC



## DELIVERABLES

Unit Manager (UNISEX) - Shirt, Vest, Pants, Blazer
Service (UNISEX) - Collar t-shirt, Jeans, Half apron
Bartenders (UNISEX) - Same as service uniforms & Full apron
Housekeeping (UNISEX) - Chinese collar t-shirt, Pants
Executive Chef & CDP (UNISEX) - Full sleeve chef coat, Pants, Full apron
L1, L2 (UNISEX) - Half sleeve chef coat, Pants, Full apron

Unit Manager (UNISEX) - Shirt, Vest, Pants, Blazer



## Service (UNISEX) - Collar t-shirt, Jeans, Half apron



## Bartenders (UNISEX) - Same as service uniforms & Full apron



## Housekeeping (UNISEX) - Chinese collar t-shirt, Pants



Executive Chef & CDP (UNISEX) - Full sleeve chef coat, Pants, Full apron



L1, L2 (UNISEX) - Half sleeve chef coat, Pants, Full apron