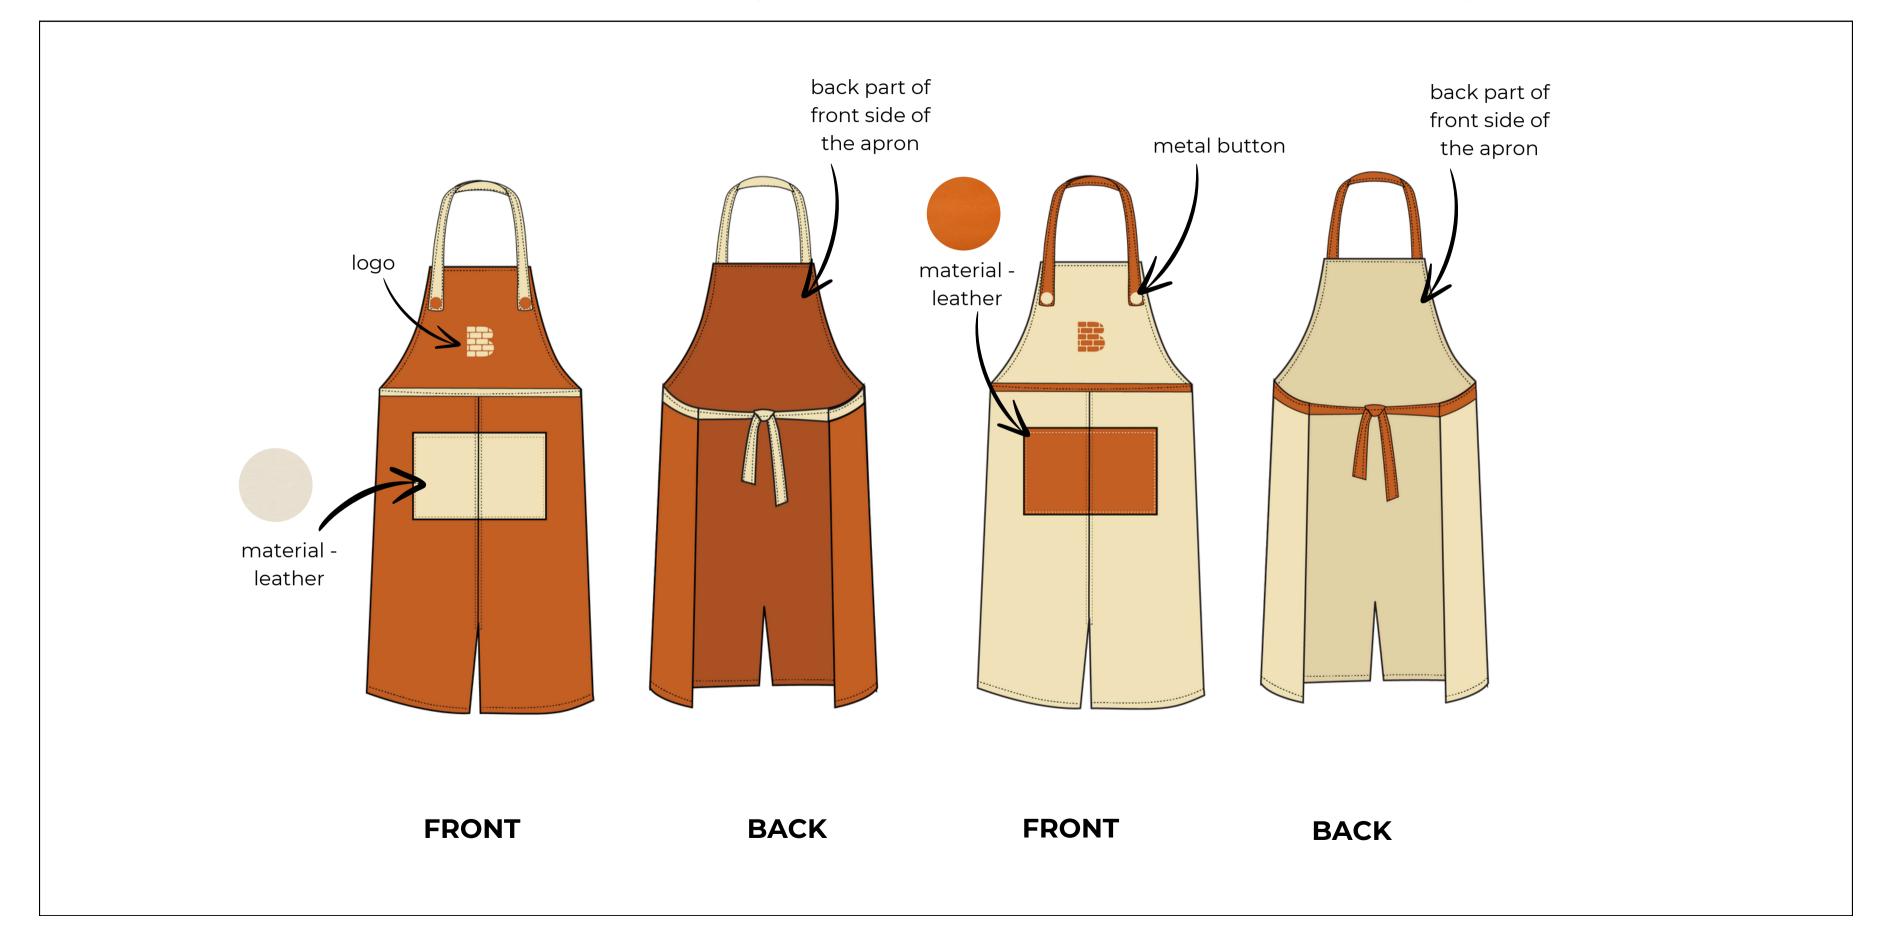

UNIFORM DESIGN BY DAC'S INC



## DELIVERABLES

Unit Manager (UNISEX) - Shirt, Vest, Pants, Blazer
Service (UNISEX) - Collar t-shirt, Jeans, Half apron
Bartenders (UNISEX) - Same as service uniforms & Full apron
Housekeeping (UNISEX) - Chinese collar t-shirt, Pants
Executive Chef & CDP (UNISEX) - Full sleeve chef coat, Pants, Full apron
L1, L2 (UNISEX) - Half sleeve chef coat, Pants, Full apron

Unit Manager (UNISEX) - Shirt, Vest, Pants, Blazer



## Service (UNISEX) - Collar t-shirt, Jeans, Half apron



## Bartenders (UNISEX) - Same as service uniforms & Full apron



## Housekeeping (UNISEX) - Chinese collar t-shirt, Pants



Executive Chef & CDP (UNISEX) - Full sleeve chef coat, Pants, Full apron



L1, L2 (UNISEX) - Half sleeve chef coat, Pants, Full apron