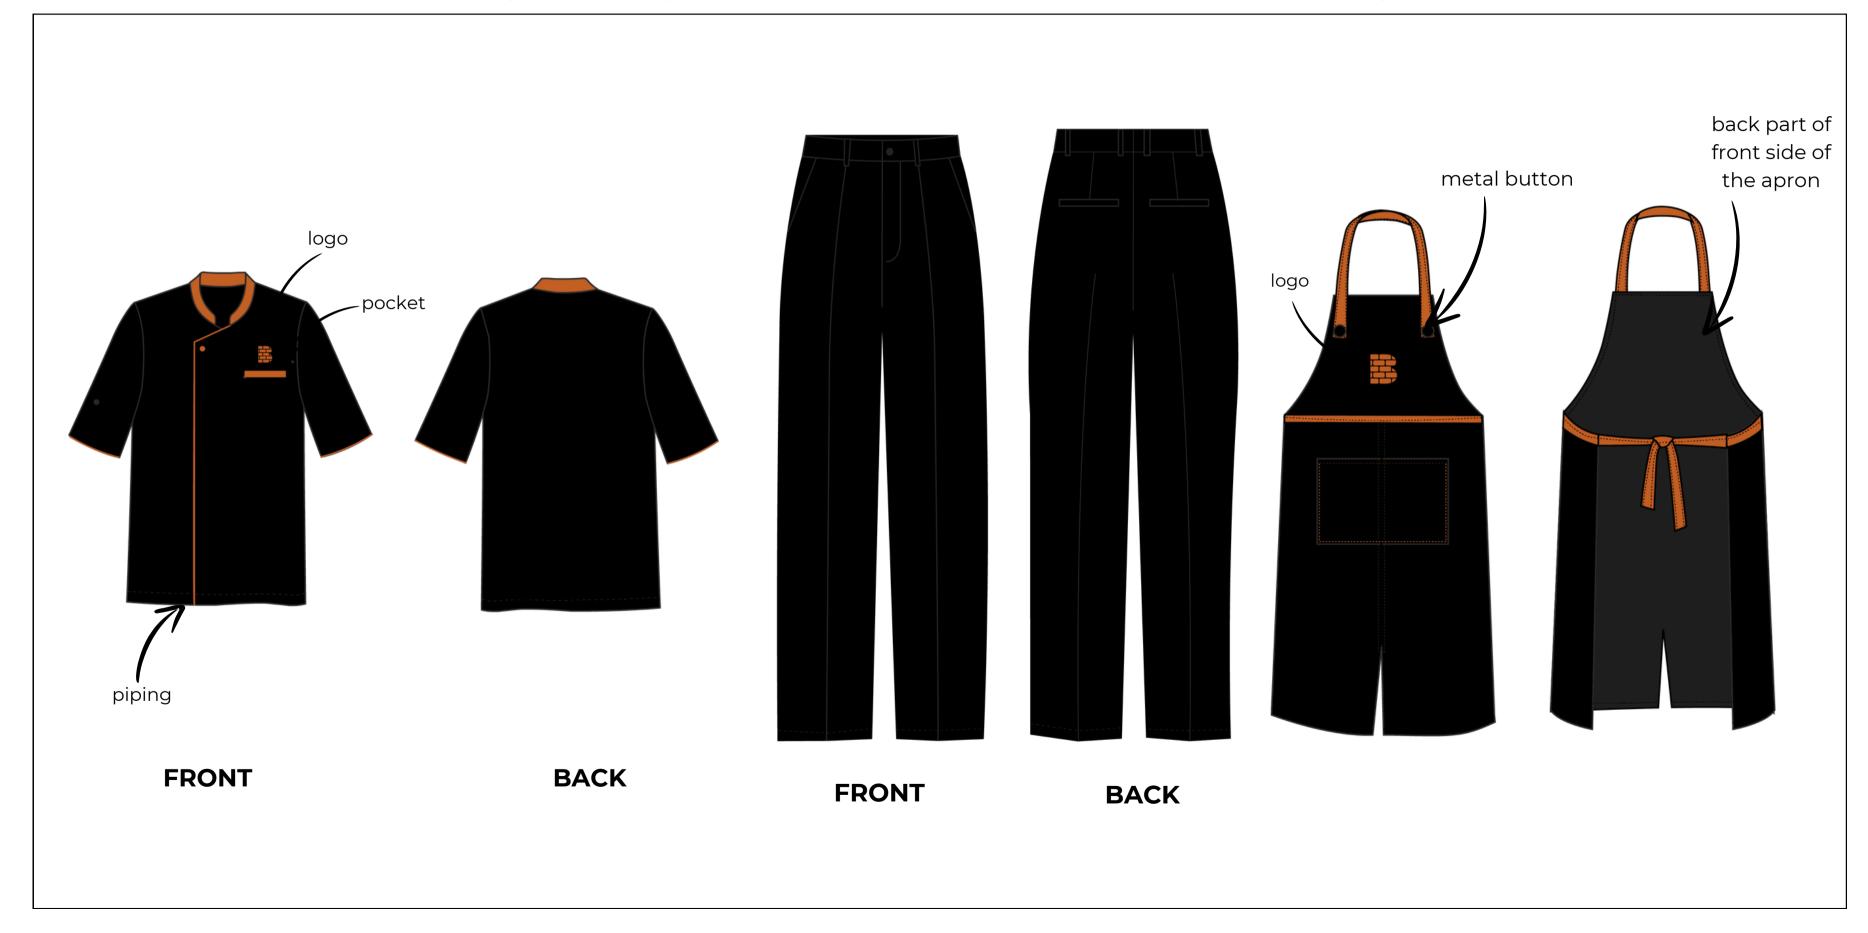

## Housekeeping (UNISEX) - Chinese collar t-shirt, Pants

Executive Chef & CDP (UNISEX) - Full sleeve chef coat, Pants, Full apron

L1, L2 (UNISEX) - Half sleeve chef coat, Pants, Full apron