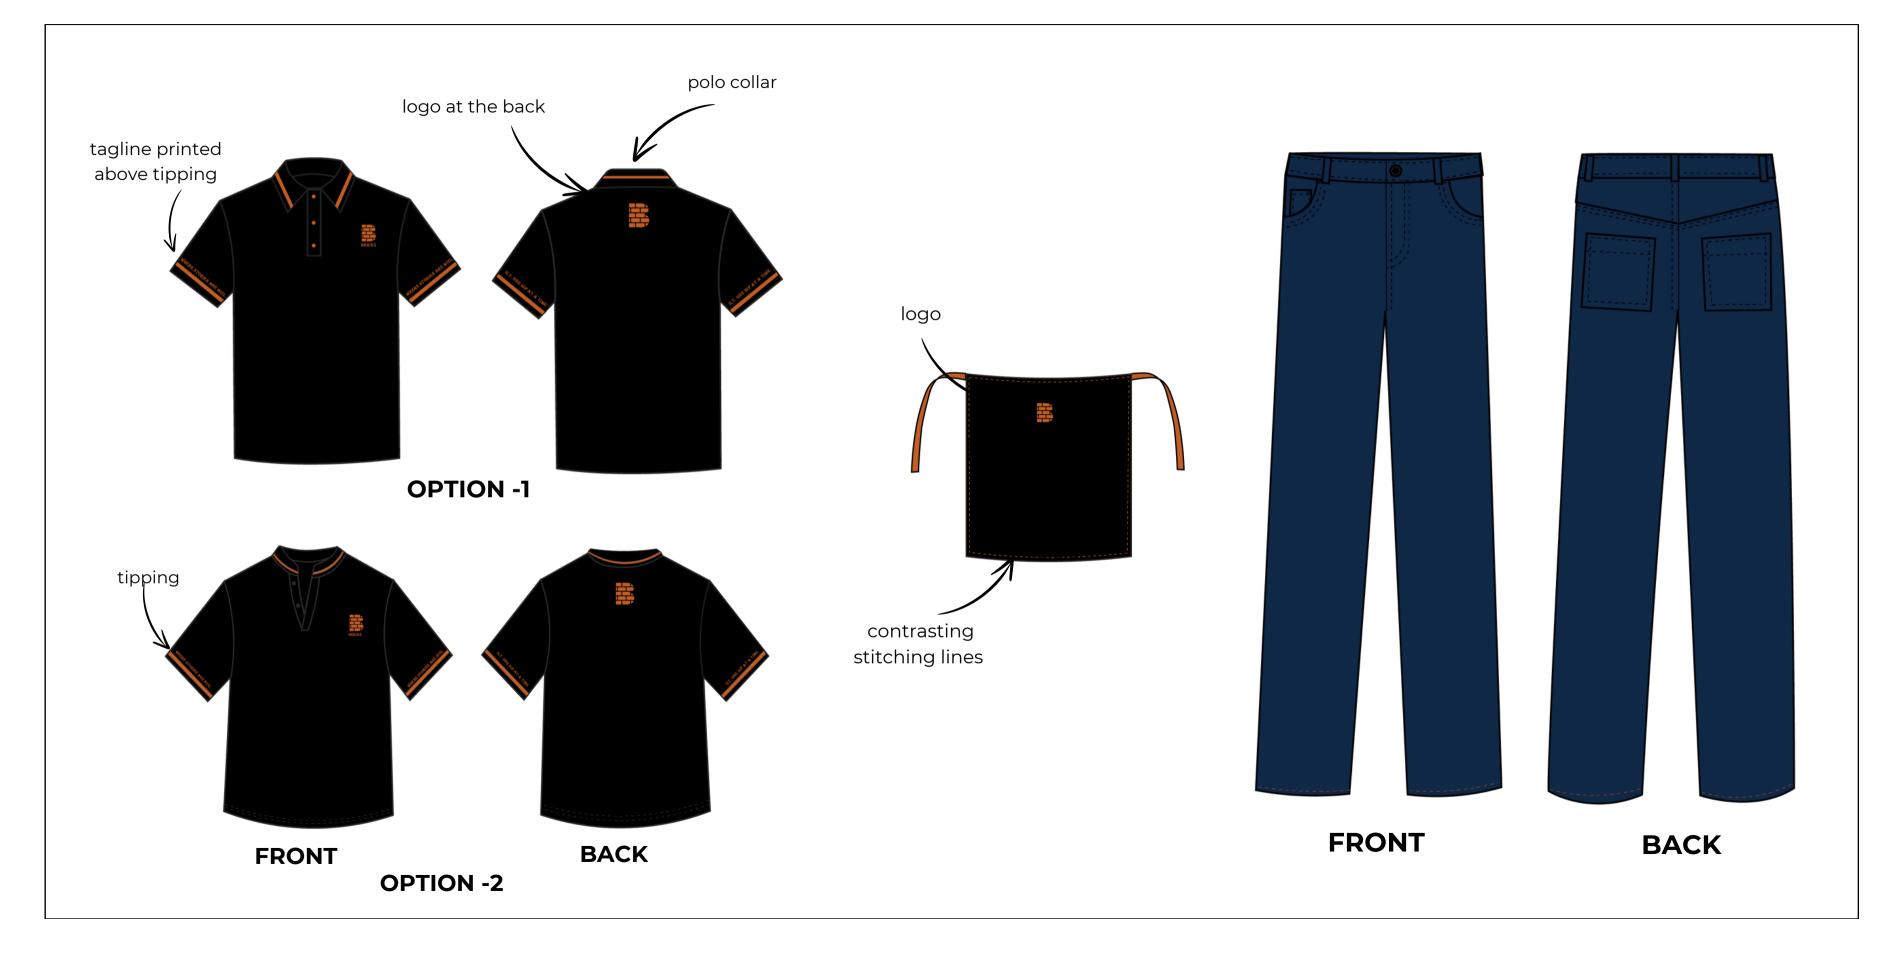

## Service (UNISEX) - Collar t-shirt, Jeans, Half apron

## Bartenders (UNISEX) - Same as service uniforms & Full apron