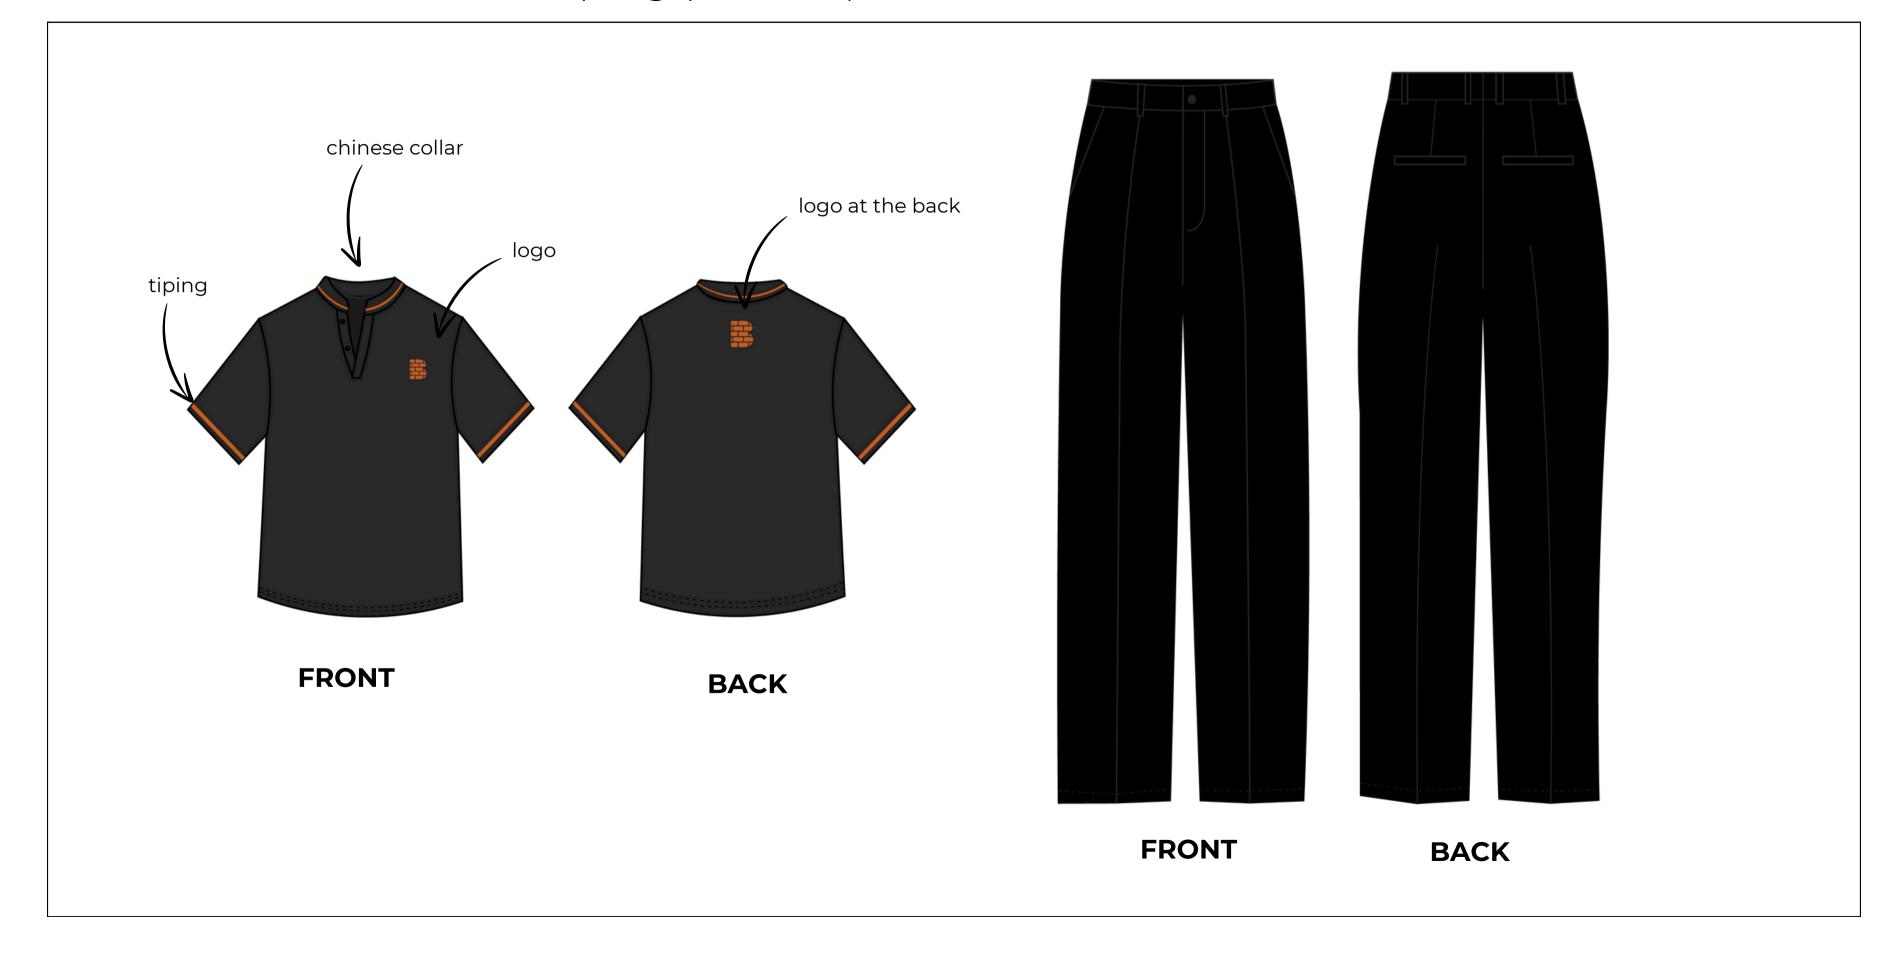

## Housekeeping (UNISEX) - Chinese collar t-shirt, Pants

Executive Chef & CDP (UNISEX) - Full sleeve chef coat, Pants, Full apron

L1, L2 (UNISEX) - Half sleeve chef coat, Pants, Full apron