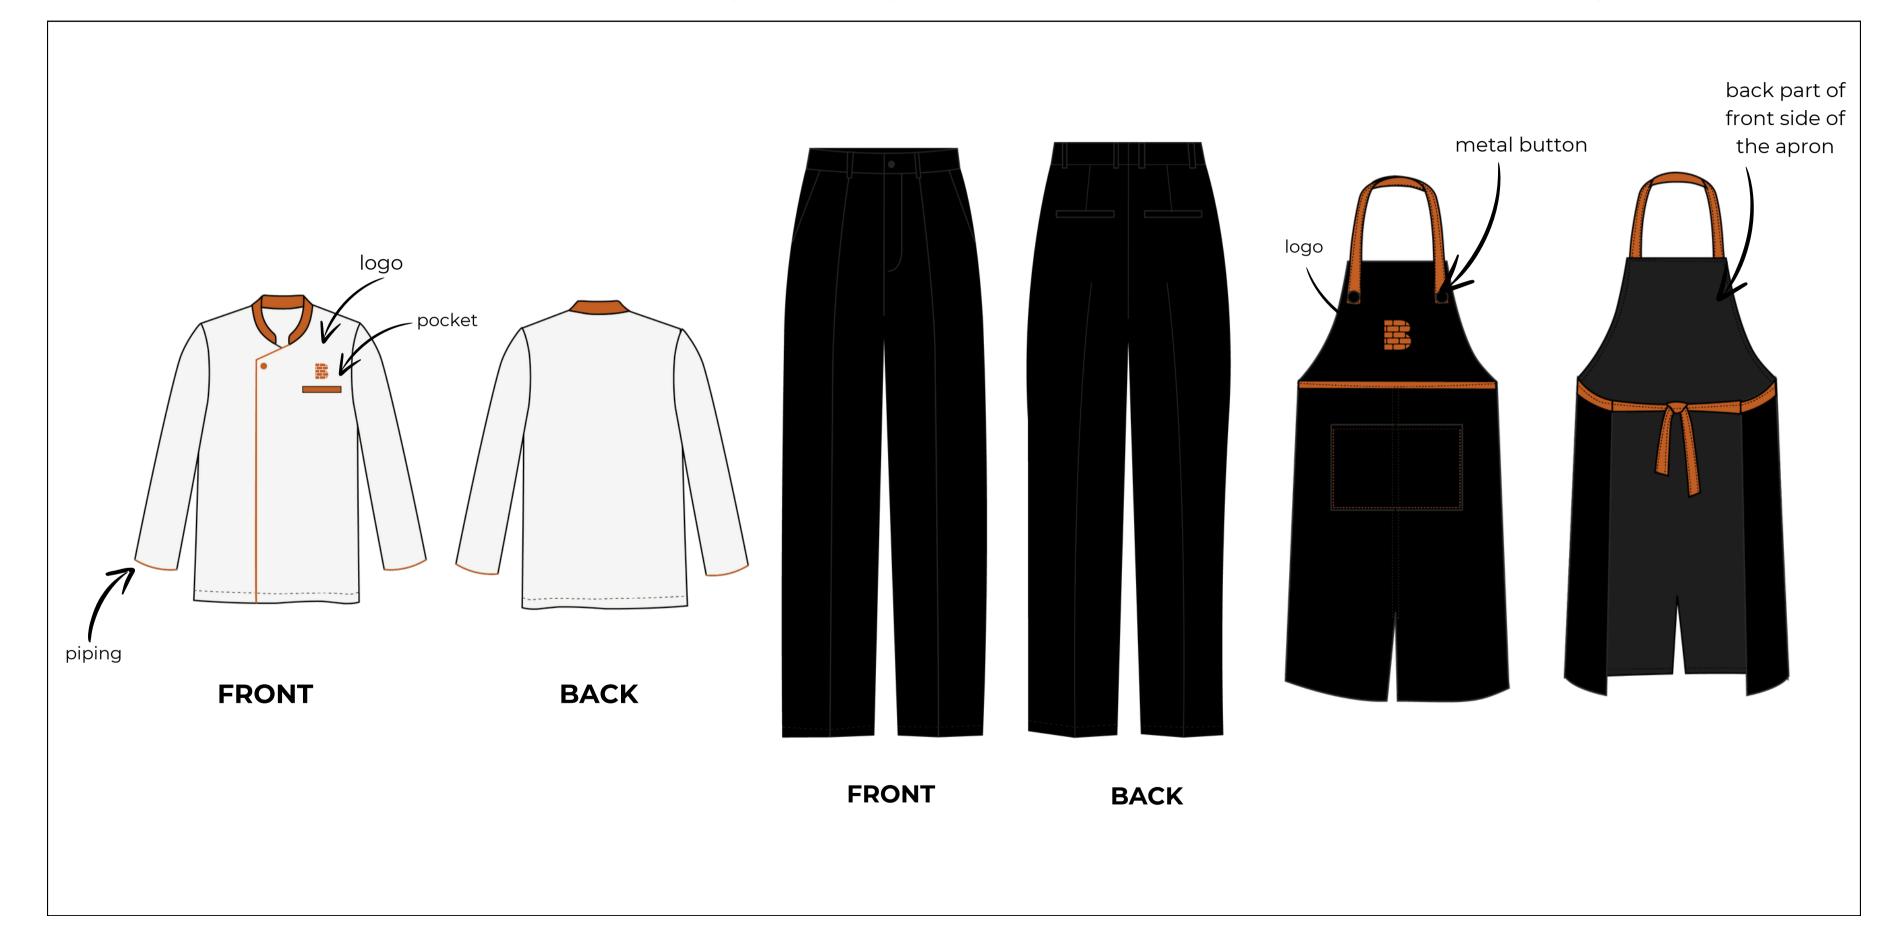

## Housekeeping (UNISEX) - Chinese collar t-shirt, Pants

Executive Chef & CDP (UNISEX) - Full sleeve chef coat, Pants, Full apron

L1, L2 (UNISEX) - Half sleeve chef coat, Pants, Full apron