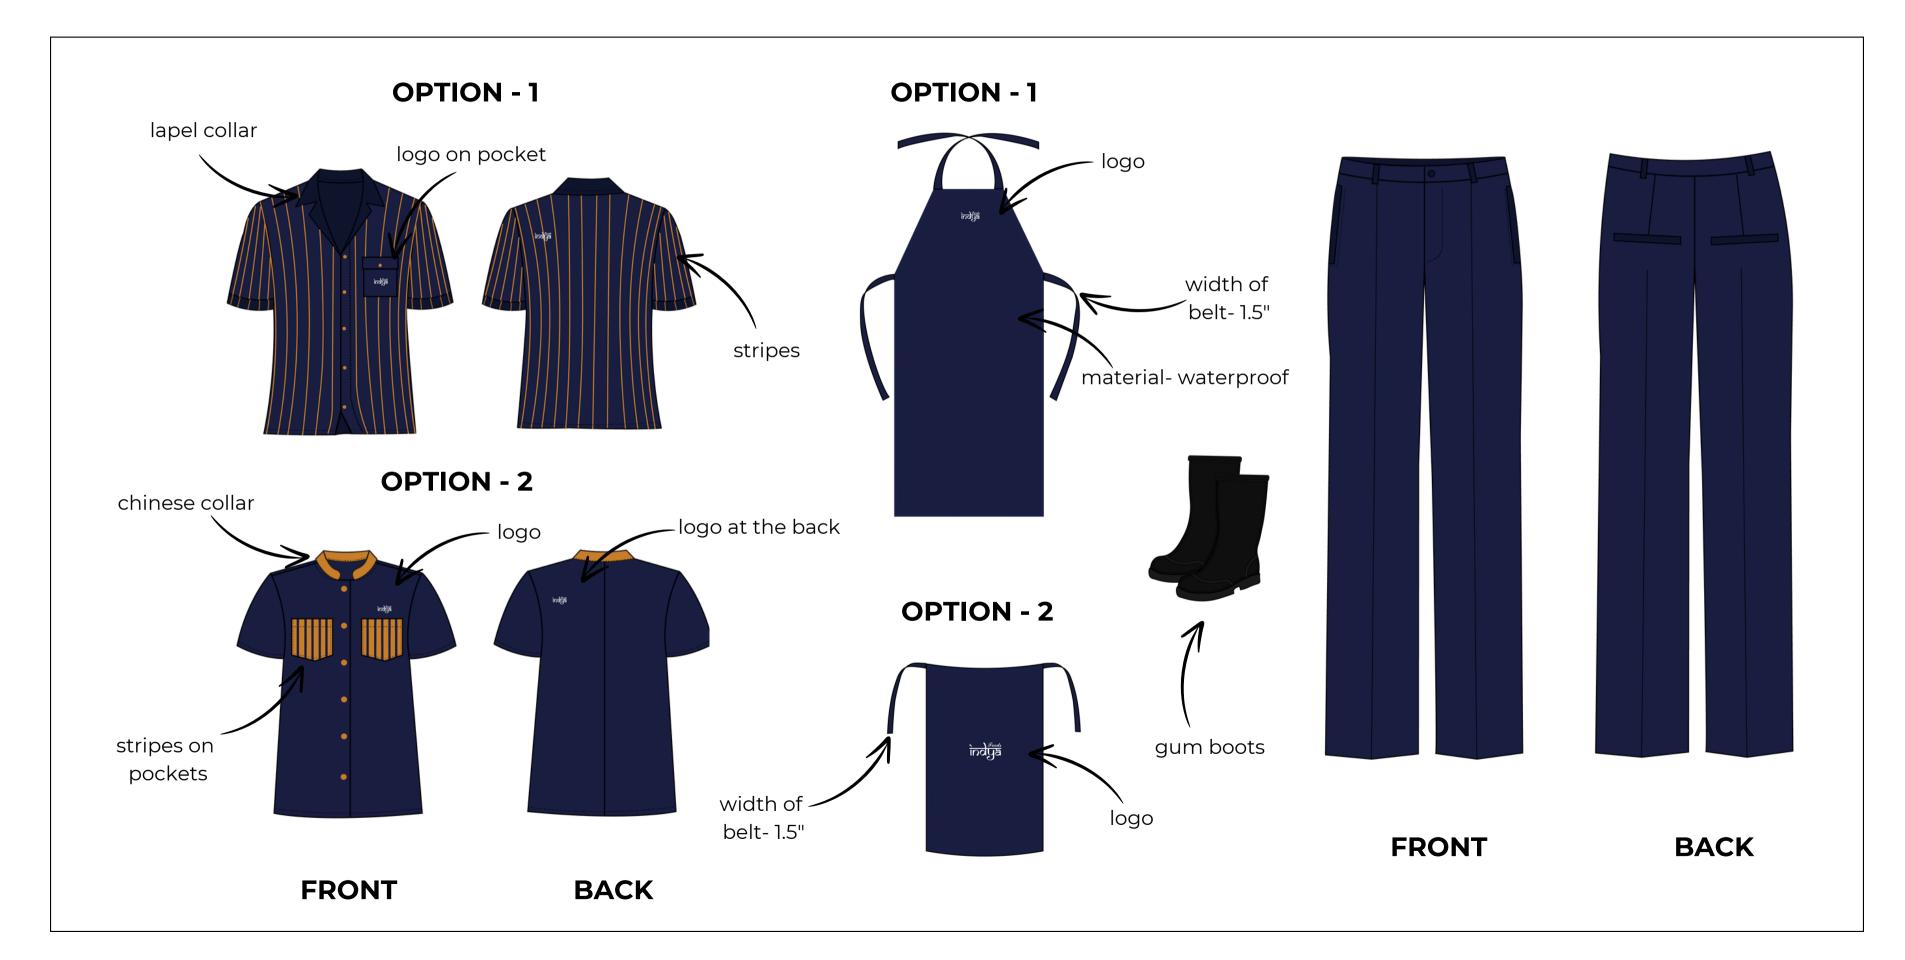

leeve chef coat, Trouser, Chef hat & Apron Dishwasher (M+F) - Half sleeve shirt, Trouser, Gum boots & Apron Front Office (M) - Shirt, Blazer, Tie & Trouser Steward (M) - Shirt, Trouser & Half apron Steward (F) - Kurti, Pants, Dupatta (Churidar) & Waist coat Housekeeping (M) - Short kurta & Pants Supervisor (M) - Shirt, Nehru Jacket, Trouser & Apron Winter Wear (M + F) - Jacket & Overshirt Reception (F) - Shirt, Coat & Trouser Tuck Shop (M+F) - Polo T-shirt, Jeans, Apron & Cap

# Executive chef (M) - Chef coat, Trouser, Chef hat & Apron



# Sous chef + CDP (M) - Chef coat, Trouser, Chef hat & Apron



# Helpers (M) - Half sleeve chef coat, Trouser, Chef hat & Apron



width of . belt- 1.5"

stitching lines



FRONT

BACK

# Dishwasher (M+F) - Half sleeve shirt, Trouser, Gum boots & Apron



# Front Office (M) - Shirt, Blazer, Tie & Trouser









BACK

### Steward (M) - Shirt, Trouser & Half apron













# Reception (F) - Shirt, Coat & Trouser







### DNT BACK

### Tuck Shop (M) - Polo T-shirt , jeans, Full apron & Cap