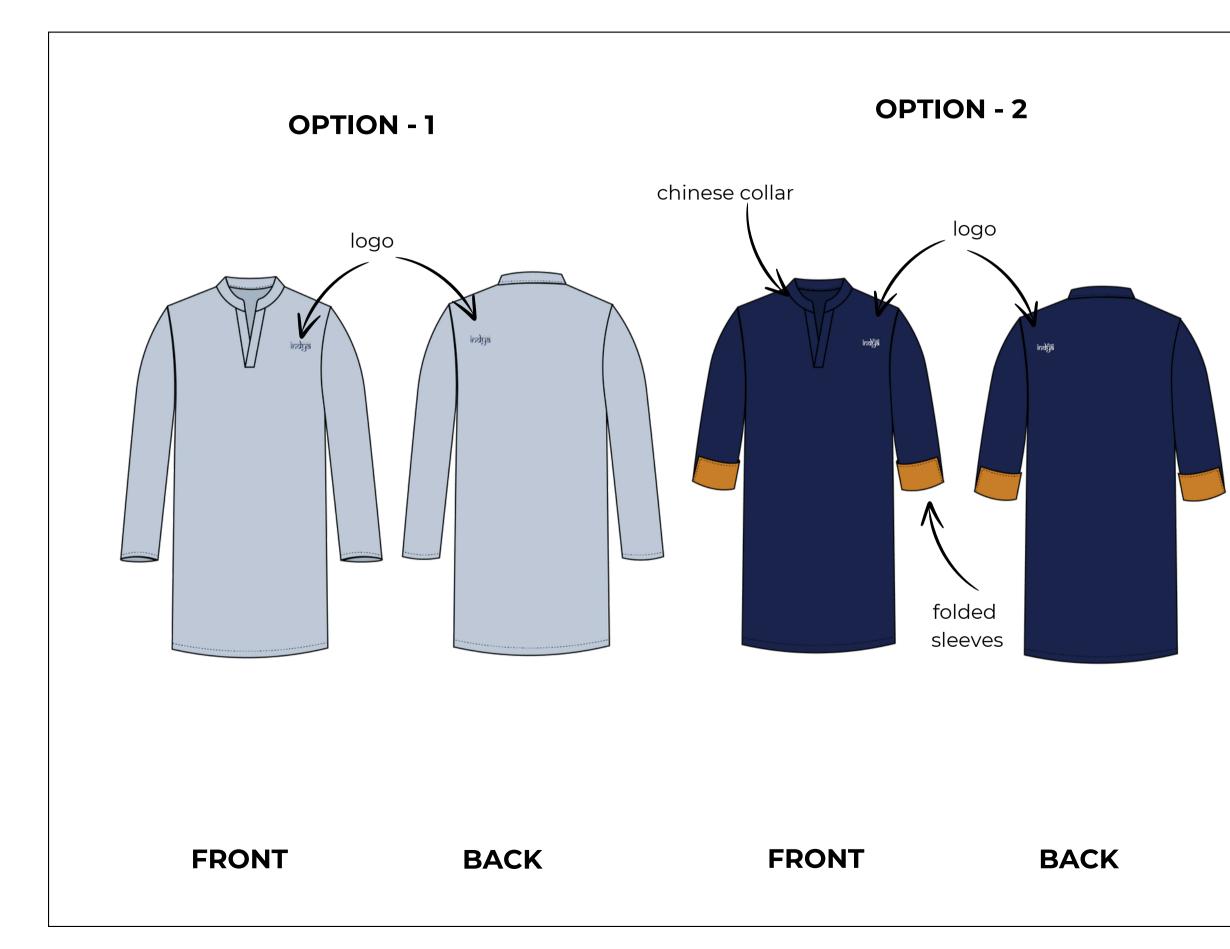

ce (M) - Shirt, Blazer, Tie & Trouser Steward (M) - Shirt, Trouser & Half apron Steward (F) - Kurti, Pants, Dupatta (Churidar) & Waist coat Housekeeping (M) - Short kurta & Pants Supervisor (M) - Shirt, Nehru Jacket, Trouser & Apron Winter Wear (M + F) - Jacket & Overshirt Reception (F) - Shirt, Coat & Trouser Tuck Shop (M+F) - Polo T-shirt, Jeans, Apron & Cap

# Executive chef (M) - Chef coat, Trouser, Chef hat & Apron



# Sous chef + CDP (M) - Chef coat, Trouser, Chef hat & Apron



# Helpers (M) - Half sleeve chef coat, Trouser, Chef hat & Apron



width of . belt- 1.5"

stitching lines



FRONT

BACK

# Dishwasher (M+F) - Half sleeve shirt, Trouser, Gum boots & Apron



# Front Office (M) - Shirt, Blazer, Tie & Trouser









BACK

### Steward (M) - Shirt, Trouser & Half apron













# Reception (F) - Shirt, Coat & Trouser







### DNT BACK

### Tuck Shop (M) - Polo T-shirt , jeans, Full apron & Cap