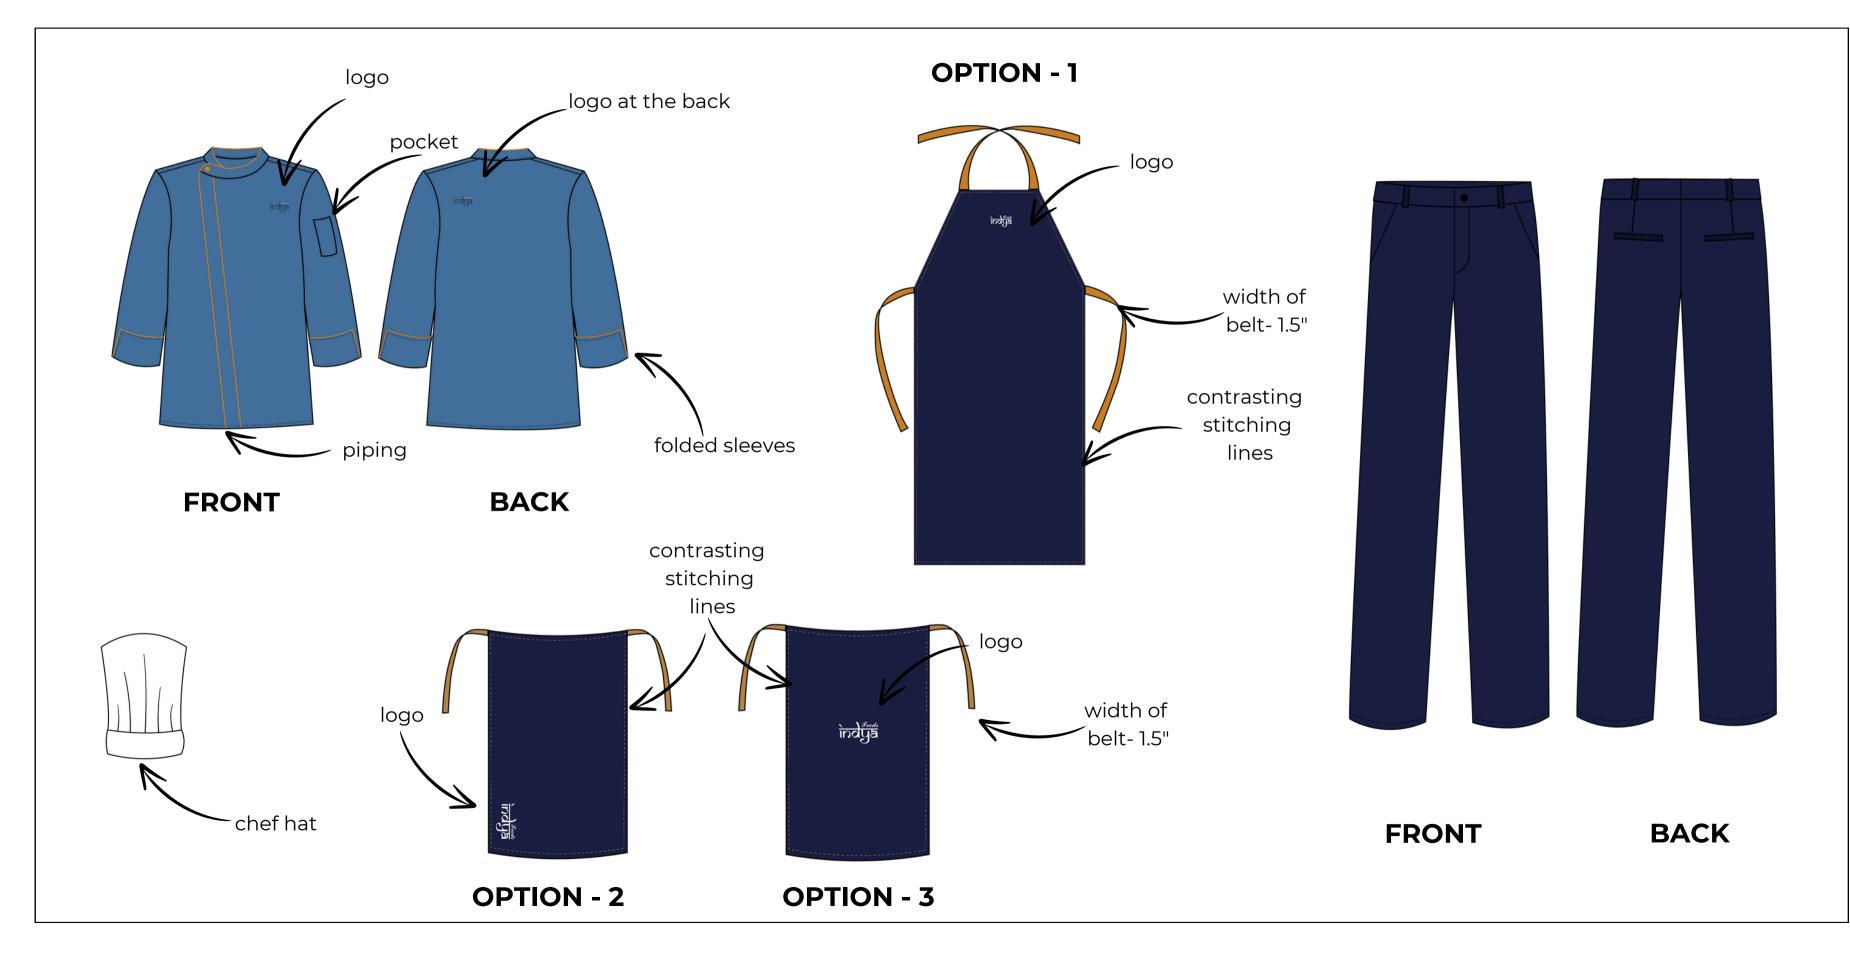

E

MUSTARD

### DELIVERABLES

Executive chef (M) - Chef coat, Trouser, Chef hat & Apron Sous chef + CDP (M) - Chef coat, Trouser, Chef hat & Apron All Commis & Asst Cooks & Helpers (M) - Half sleeve chef coat, Trouser, Chef hat & Apron Dishwasher (M+F) - Half sleeve shirt, Trouser, Gum boots & Apron Front Office (M) - Shirt, Blazer, Tie & Trouser Steward (M) - Shirt, Trouser & Half apron Steward (F) - Kurti, Pants, Dupatta (Churidar) & Waist coat Housekeeping (M) - Short kurta & Pants Supervisor (M) - Shirt, Nehru Jacket, Trouser & Apron Winter Wear (M + F) - Jacket & Overshirt Reception (F) - Shirt, Coat & Trouser Tuck Shop (M+F) - Polo T-shirt, Jeans, Apron & Cap

# Executive chef (M) - Chef coat, Trouser, Chef hat & Apron



# Sous chef + CDP (M) - Chef coat, Trouser, Chef hat & Apron



# Helpers (M) - Half sleeve chef coat, Trouser, Chef hat & Apron



width of . belt- 1.5"

stitching lines



FRONT

BACK

# Dishwasher (M+F) - Half sleeve shirt, Trouser, Gum boots & Apron



# Front Office (M) - Shirt, Blazer, Tie & Trouser









BACK

### Steward (M) - Shirt, Trouser & Half apron













# Reception (F) - Shirt, Coat & Trouser







### DNT BACK

### Tuck Shop (M) - Polo T-shirt , jeans, Full apron & Cap