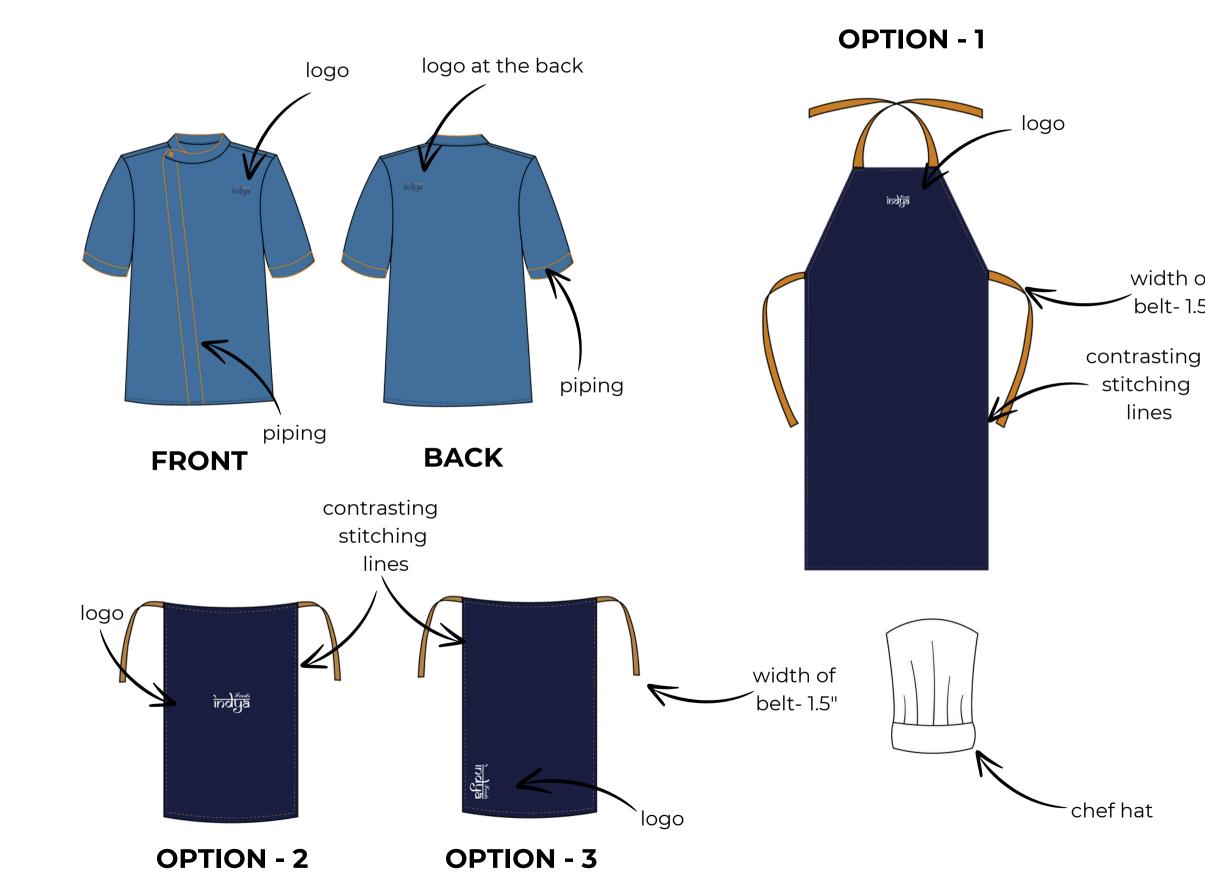

# Helpers (M) - Half sleeve chef coat, Trouser, Chef hat & Apron

width of . belt- 1.5"

stitching lines

FRONT

BACK