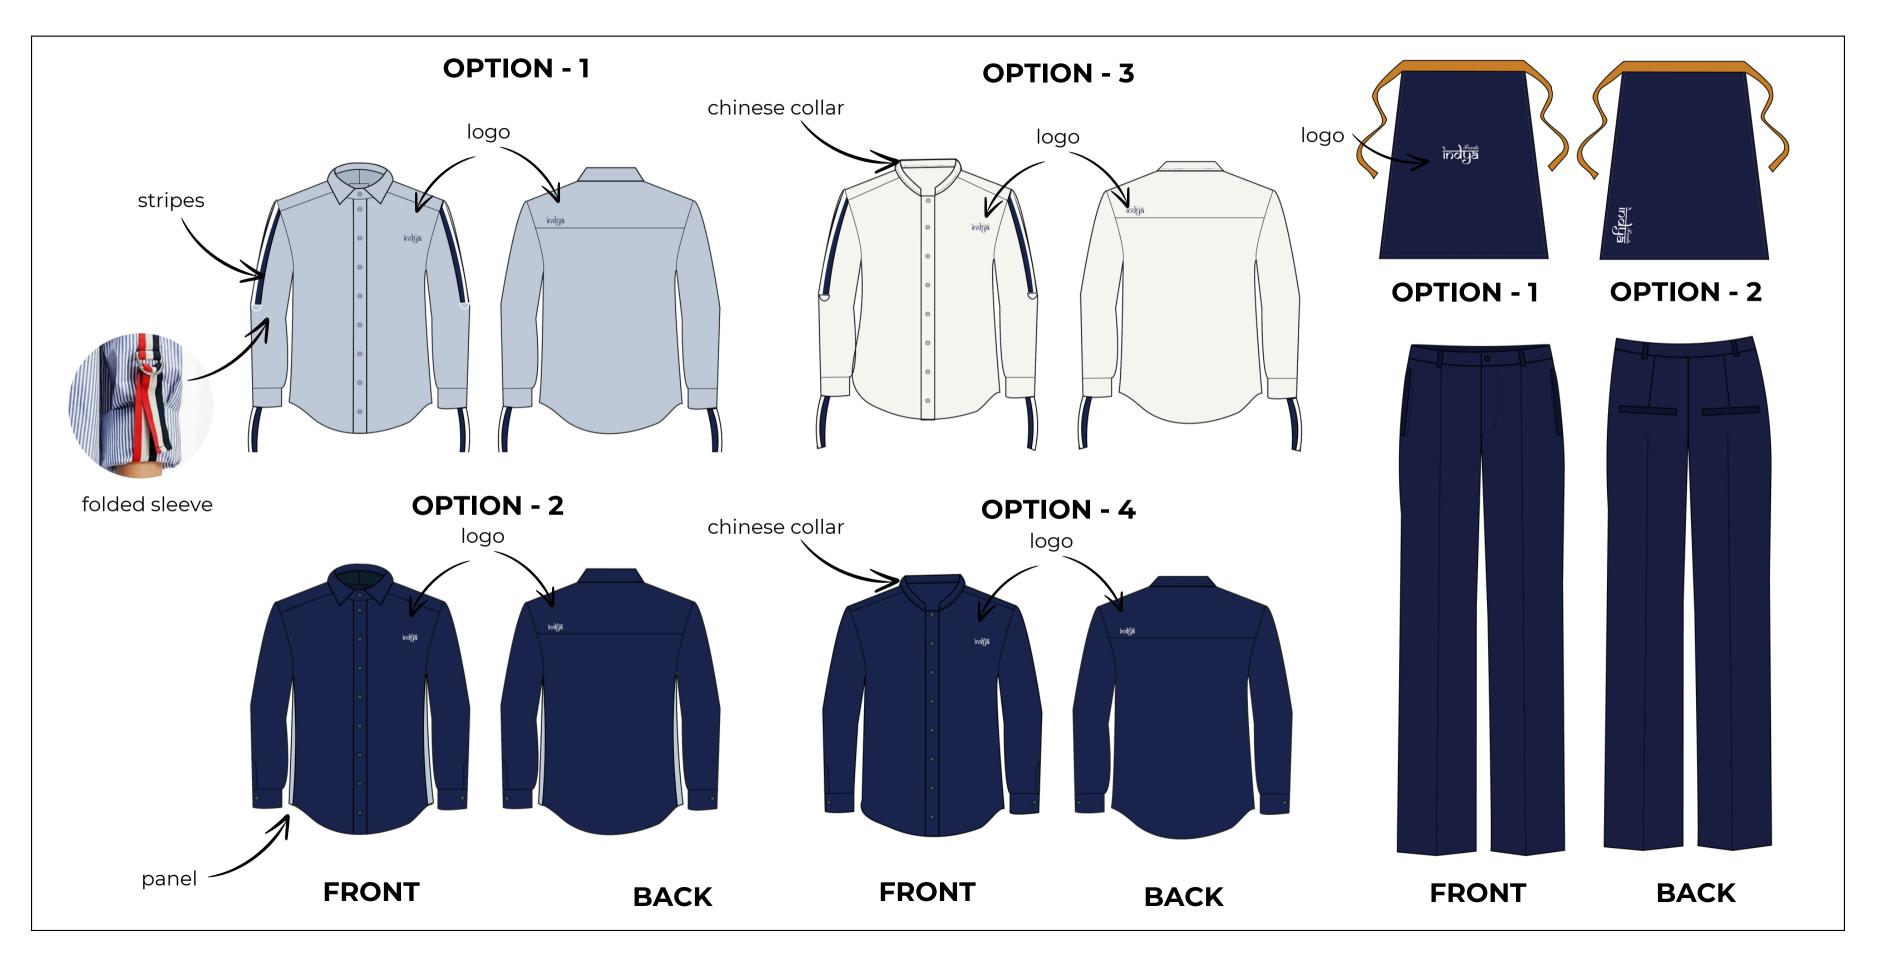

Office (M) - Shirt, Blazer, Tie & Trouser Steward (M) - Shirt, Trouser & Half apron Steward (F) - Kurti, Pants, Dupatta (Churidar) & Waist coat Housekeeping (M) - Short kurta & Pants Supervisor (M) - Shirt, Nehru Jacket, Trouser & Apron Winter Wear (M + F) - Jacket & Overshirt Reception (F) - Shirt, Coat & Trouser Tuck Shop (M+F) - Polo T-shirt, Jeans, Apron & Cap

# Executive chef (M) - Chef coat, Trouser, Chef hat & Apron



# Sous chef + CDP (M) - Chef coat, Trouser, Chef hat & Apron



# Helpers (M) - Half sleeve chef coat, Trouser, Chef hat & Apron



width of . belt- 1.5"

stitching lines



FRONT

BACK

# Dishwasher (M+F) - Half sleeve shirt, Trouser, Gum boots & Apron



# Front Office (M) - Shirt, Blazer, Tie & Trouser









BACK

### Steward (M) - Shirt, Trouser & Half apron













# Reception (F) - Shirt, Coat & Trouser







### DNT BACK

### Tuck Shop (M) - Polo T-shirt , jeans, Full apron & Cap