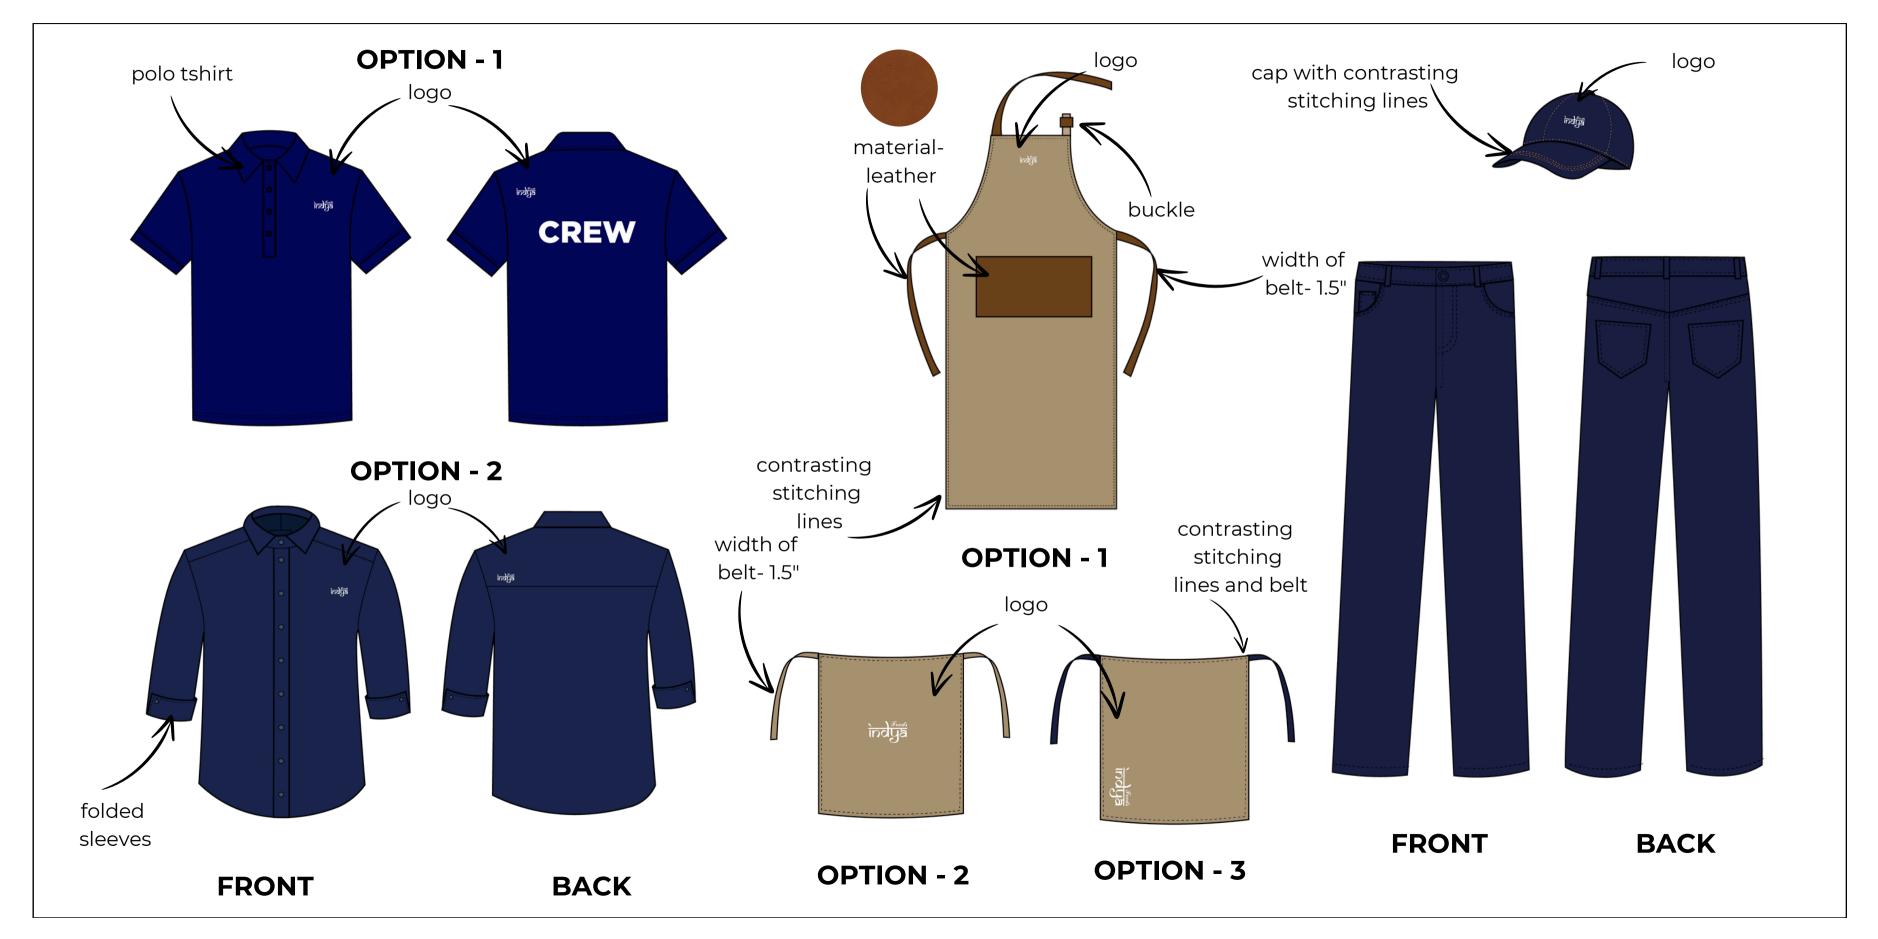

Waist coat Housekeeping (M) - Short kurta & Pants Supervisor (M) - Shirt, Nehru Jacket, Trouser & Apron Winter Wear (M + F) - Jacket & Overshirt Reception (F) - Shirt, Coat & Trouser Tuck Shop (M+F) - Polo T-shirt, Jeans, Apron & Cap

# Executive chef (M) - Chef coat, Trouser, Chef hat & Apron



# Sous chef + CDP (M) - Chef coat, Trouser, Chef hat & Apron



# Helpers (M) - Half sleeve chef coat, Trouser, Chef hat & Apron



width of . belt- 1.5"

stitching lines



FRONT

BACK

# Dishwasher (M+F) - Half sleeve shirt, Trouser, Gum boots & Apron



# Front Office (M) - Shirt, Blazer, Tie & Trouser









BACK

### Steward (M) - Shirt, Trouser & Half apron













# Reception (F) - Shirt, Coat & Trouser







### DNT BACK

### Tuck Shop (M) - Polo T-shirt , jeans, Full apron & Cap