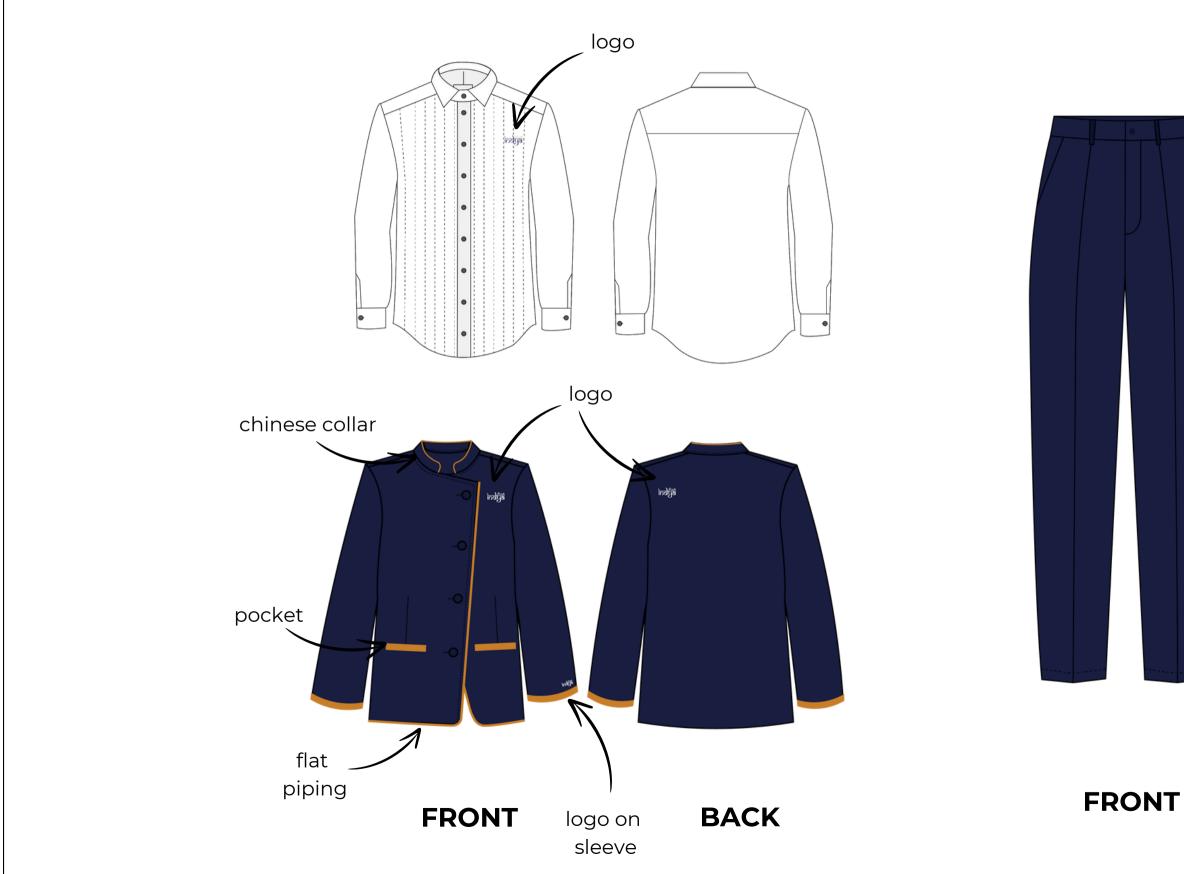

### DELIVERABLES

Executive chef (M) - Chef coat, Trouser, Chef hat & Apron Sous chef + CDP (M) - Chef coat, Trouser, Chef hat & Apron All Commis & Asst Cooks & Helpers (M) - Half sleeve chef coat, Trouser, Chef hat & Apron Dishwasher (M+F) - Half sleeve shirt, Trouser, Gum boots & Apron Front Office (M) - Shirt, Blazer, Tie & Trouser Steward (M) - Shirt, Trouser & Half apron Steward (F) - Kurti, Pants, Dupatta (Churidar) & Waist coat Housekeeping (M) - Short kurta & Pants Supervisor (M) - Shirt, Nehru Jacket, Trouser & Apron Winter Wear (M + F) - Jacket & Overshirt Reception (F) - Shirt, Coat & Trouser Tuck Shop (M+F) - Polo T-shirt, Jeans, Apron & Cap

### Steward (M) - Shirt, Trouser & Half apron