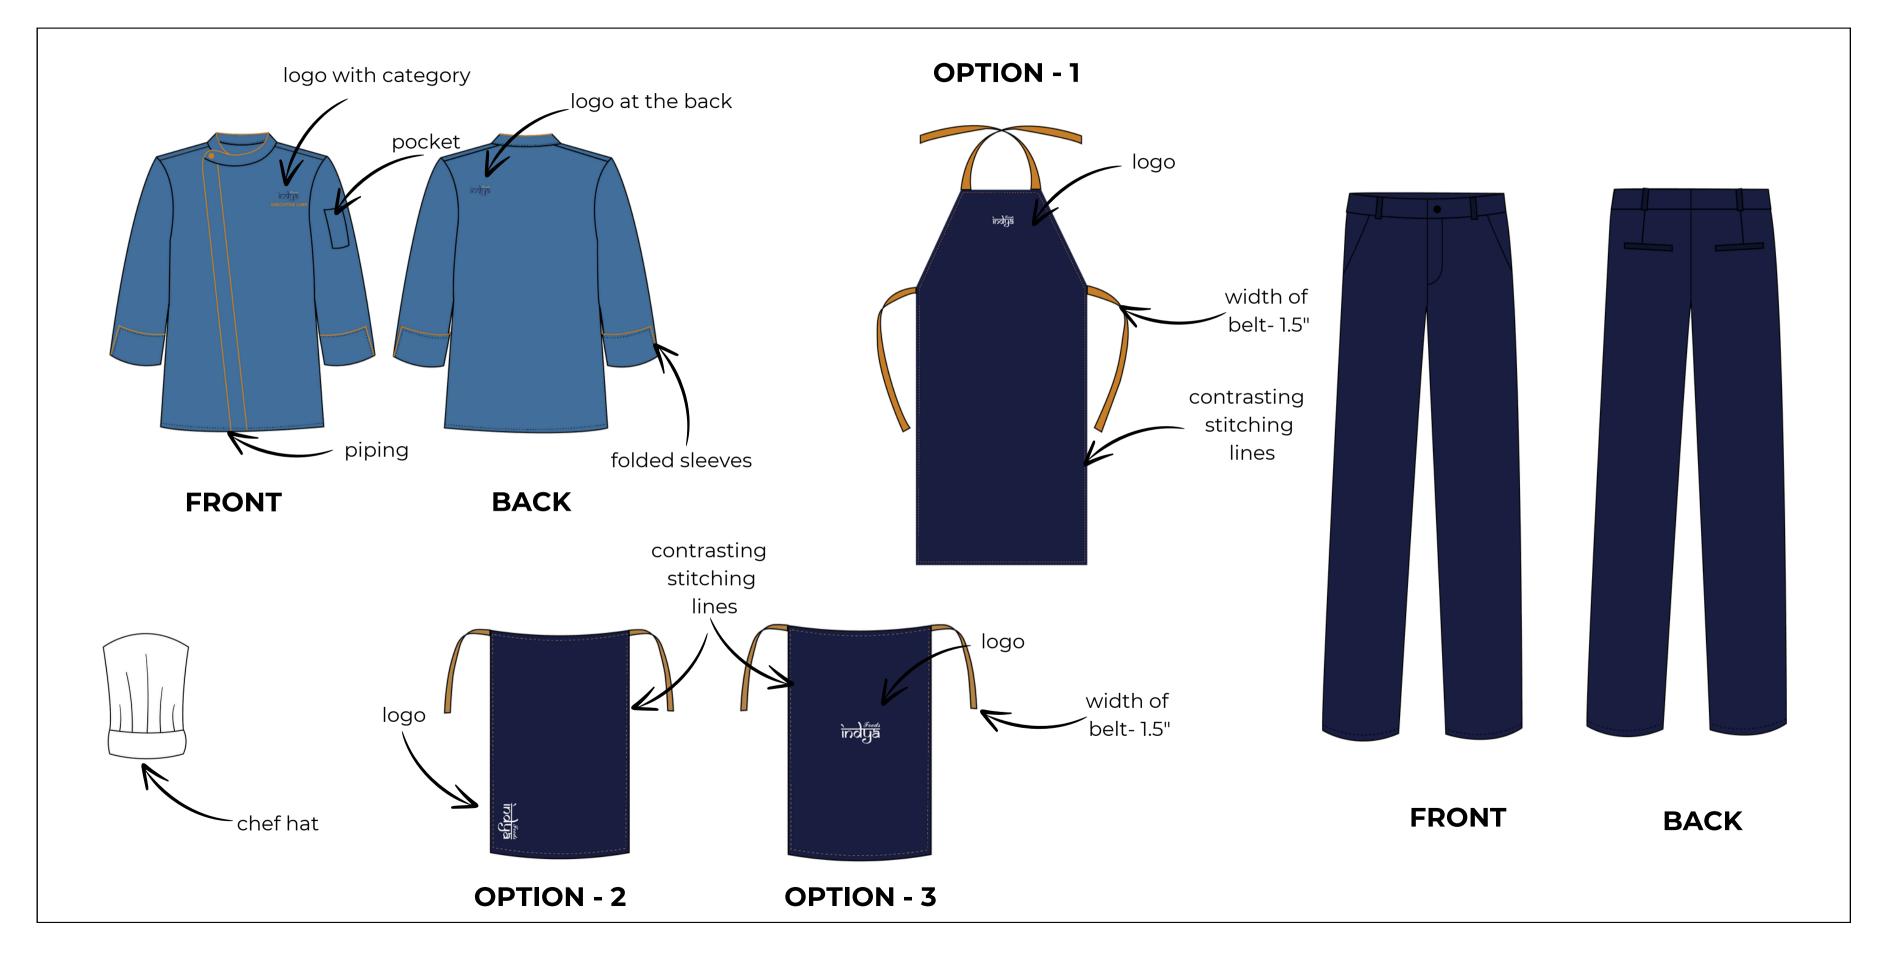

T BLUE

DENIM BLUE

COBALT BLUE

ROYAL BLUE

DARK BLUE

NAVY BLUE

MUSTARD

### DELIVERABLES

Executive chef (M) - Chef coat, Trouser, Chef hat & Apron Sous chef + CDP (M) - Chef coat, Trouser, Chef hat & Apron All Commis & Asst Cooks & Helpers (M) - Half sleeve chef coat, Trouser, Chef hat & Apron Dishwasher (M+F) - Half sleeve shirt, Trouser, Gum boots & Apron Front Office (M) - Shirt, Blazer, Tie & Trouser Steward (M) - Shirt, Trouser & Half apron Steward (F) - Kurti, Pants, Dupatta (Churidar) & Waist coat Housekeeping (M) - Short kurta & Pants Supervisor (M) - Shirt, Nehru Jacket, Trouser & Apron Winter Wear (M + F) - Jacket & Overshirt Reception (F) - Shirt, Coat & Trouser Tuck Shop (M+F) - Polo T-shirt, Jeans, Apron & Cap

# Executive chef (M) - Chef coat, Trouser, Chef hat & Apron



# Sous chef + CDP (M) - Chef coat, Trouser, Chef hat & Apron



# Helpers (M) - Half sleeve chef coat, Trouser, Chef hat & Apron



width of . belt- 1.5"

stitching lines



FRONT

BACK

# Dishwasher (M+F) - Half sleeve shirt, Trouser, Gum boots & Apron



# Front Office (M) - Shirt, Blazer, Tie & Trouser









BACK

### Steward (M) - Shirt, Trouser & Half apron













# Reception (F) - Shirt, Coat & Trouser







### DNT BACK

### Tuck Shop (M) - Polo T-shirt , jeans, Full apron & Cap