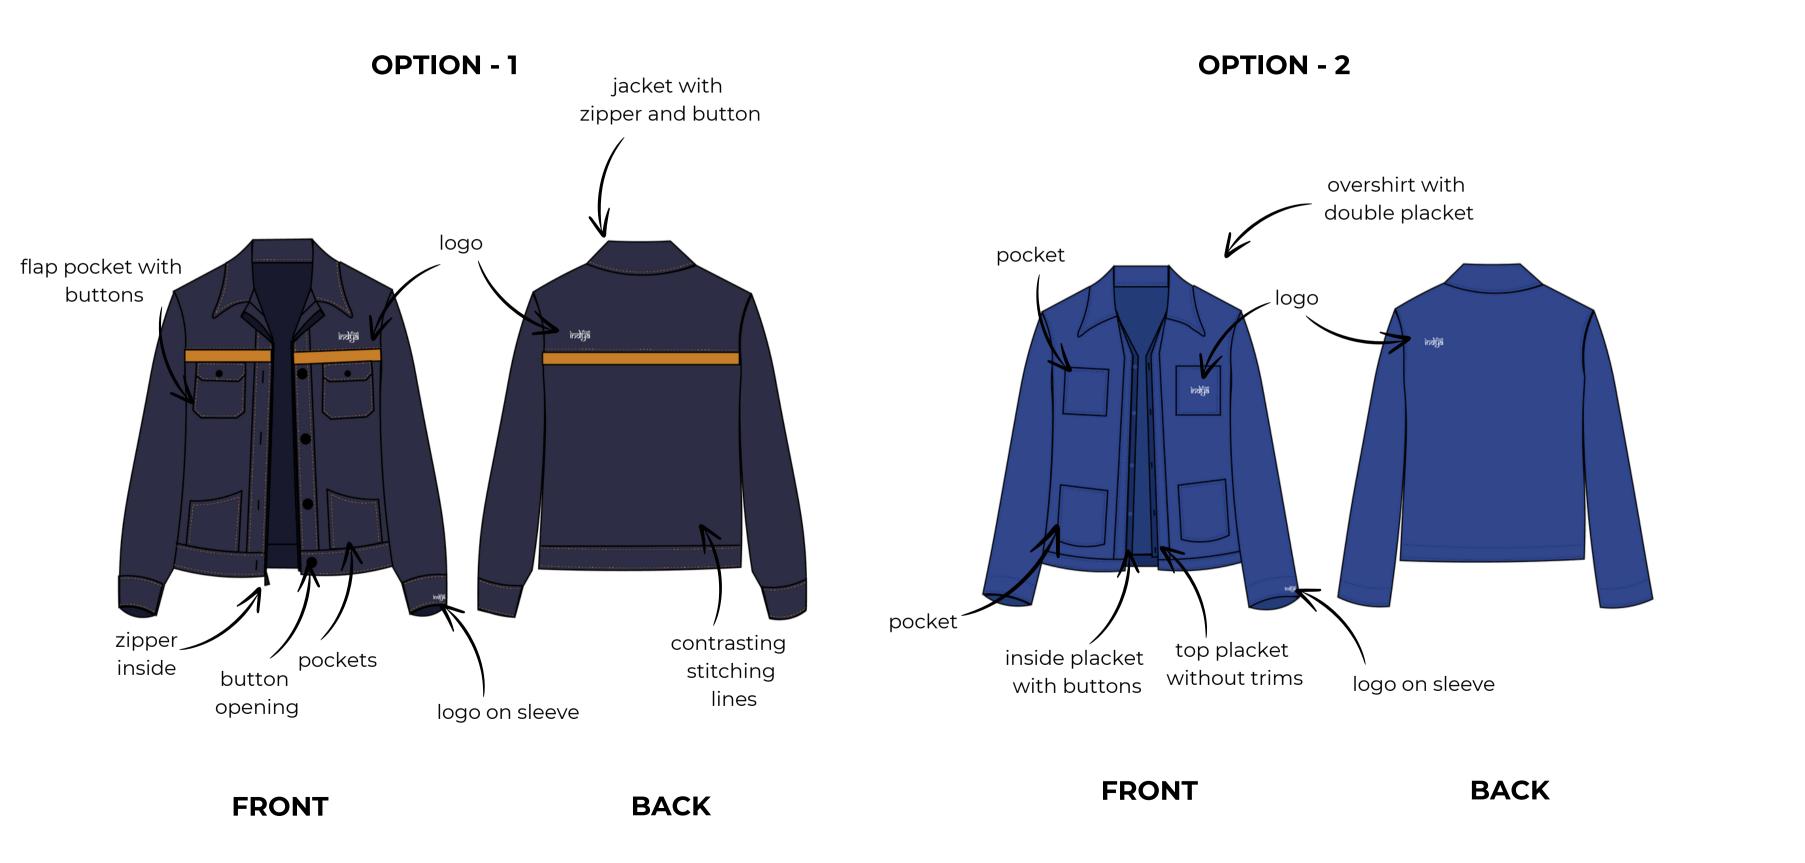

### DELIVERABLES

Executive chef (M) - Chef coat, Trouser, Chef hat & Apron Sous chef + CDP (M) - Chef coat, Trouser, Chef hat & Apron All Commis & Asst Cooks & Helpers (M) - Half sleeve chef coat, Trouser, Chef hat & Apron Dishwasher (M+F) - Half sleeve shirt, Trouser, Gum boots & Apron Front Office (M) - Shirt, Blazer, Tie & Trouser Steward (M) - Shirt, Trouser & Half apron Steward (F) - Kurti, Pants, Dupatta (Churidar) & Waist coat Housekeeping (M) - Short kurta & Pants Supervisor (M) - Shirt, Nehru Jacket, Trouser & Apron Winter Wear (M + F) - Jacket & Overshirt Reception (F) - Shirt, Coat & Trouser Tuck Shop (M+F) - Polo T-shirt, Jeans, Apron & Cap