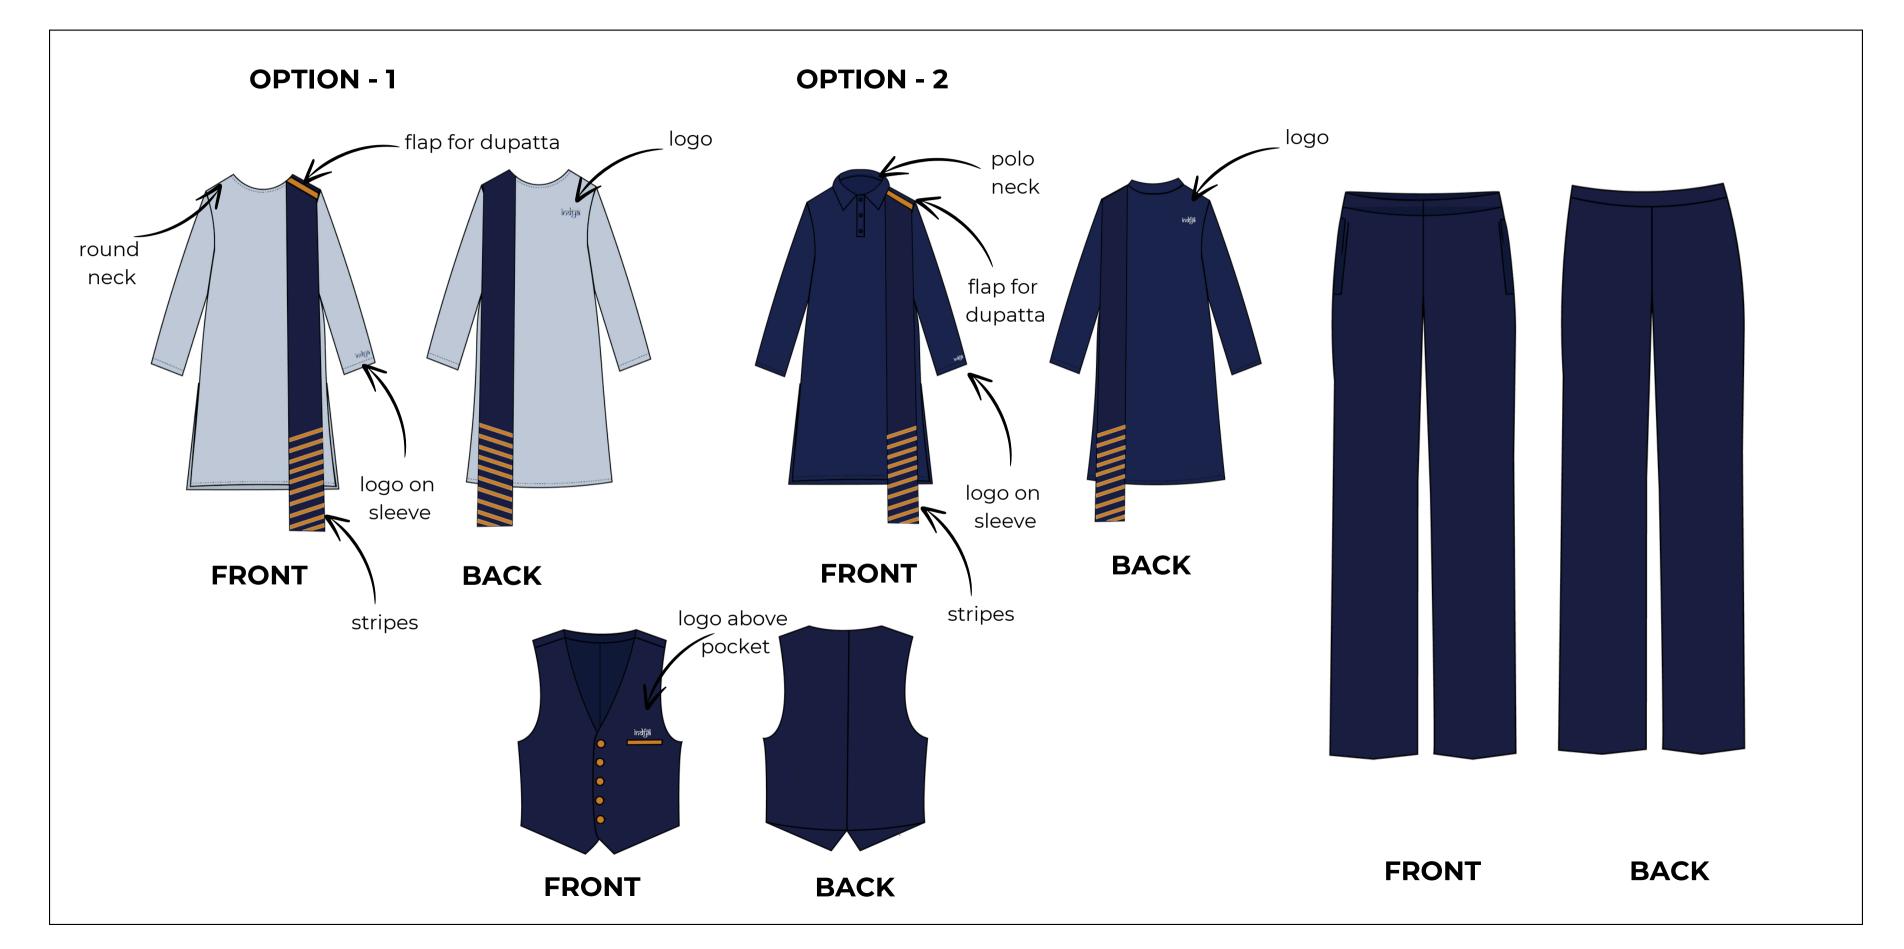

fice (M) - Shirt, Blazer, Tie & Trouser Steward (M) - Shirt, Trouser & Half apron Steward (F) - Kurti, Pants, Dupatta (Churidar) & Waist coat Housekeeping (M) - Short kurta & Pants Supervisor (M) - Shirt, Nehru Jacket, Trouser & Apron Winter Wear (M + F) - Jacket & Overshirt Reception (F) - Shirt, Coat & Trouser Tuck Shop (M+F) - Polo T-shirt, Jeans, Apron & Cap

# Executive chef (M) - Chef coat, Trouser, Chef hat & Apron



# Sous chef + CDP (M) - Chef coat, Trouser, Chef hat & Apron



# Helpers (M) - Half sleeve chef coat, Trouser, Chef hat & Apron



width of . belt- 1.5"

stitching lines



FRONT

BACK

# Dishwasher (M+F) - Half sleeve shirt, Trouser, Gum boots & Apron



# Front Office (M) - Shirt, Blazer, Tie & Trouser









BACK

### Steward (M) - Shirt, Trouser & Half apron













# Reception (F) - Shirt, Coat & Trouser







### DNT BACK

### Tuck Shop (M) - Polo T-shirt , jeans, Full apron & Cap