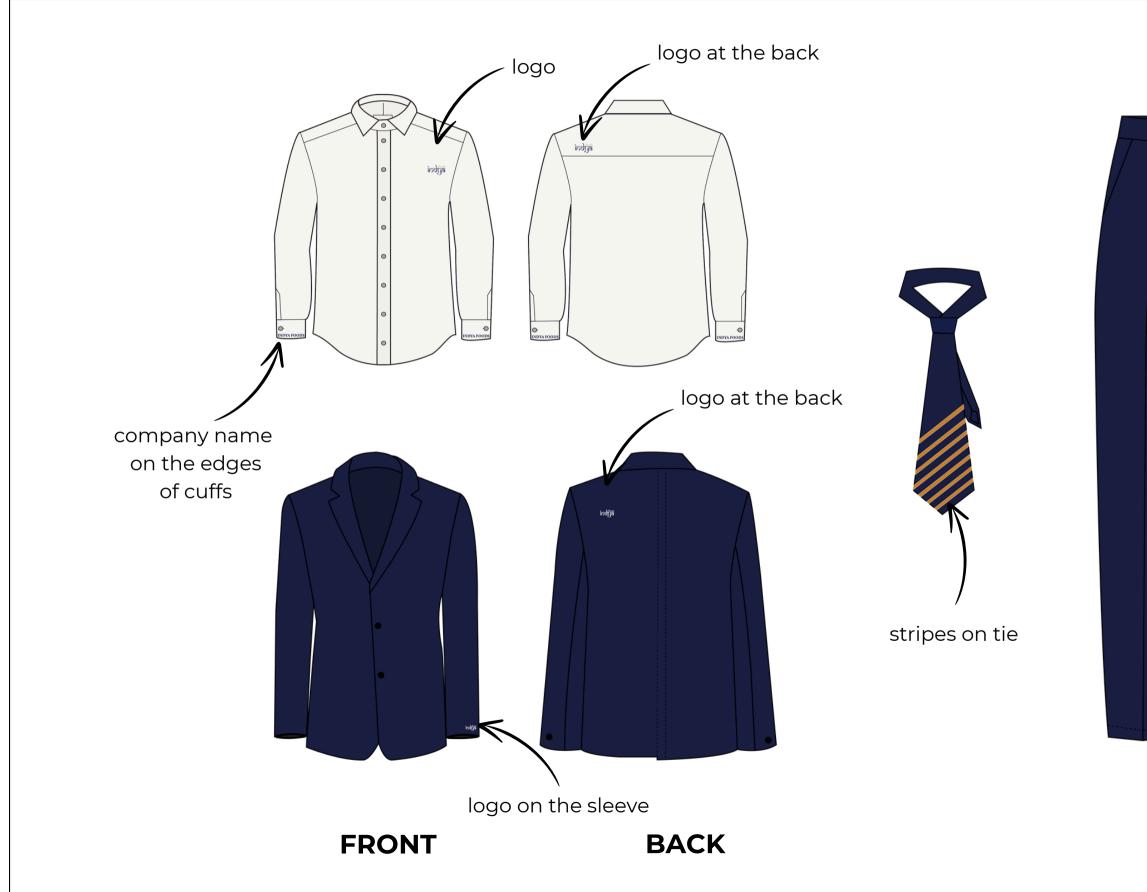

(M+F) - Half sleeve shirt, Trouser, Gum boots & Apron Front Office (M) - Shirt, Blazer, Tie & Trouser Steward (M) - Shirt, Trouser & Half apron Steward (F) - Kurti, Pants, Dupatta (Churidar) & Waist coat Housekeeping (M) - Short kurta & Pants Supervisor (M) - Shirt, Nehru Jacket, Trouser & Apron Winter Wear (M + F) - Jacket & Overshirt Reception (F) - Shirt, Coat & Trouser Tuck Shop (M+F) - Polo T-shirt, Jeans, Apron & Cap

# Executive chef (M) - Chef coat, Trouser, Chef hat & Apron



# Sous chef + CDP (M) - Chef coat, Trouser, Chef hat & Apron



# Helpers (M) - Half sleeve chef coat, Trouser, Chef hat & Apron



width of . belt- 1.5"

stitching lines



FRONT

BACK

# Dishwasher (M+F) - Half sleeve shirt, Trouser, Gum boots & Apron



# Front Office (M) - Shirt, Blazer, Tie & Trouser









BACK

### Steward (M) - Shirt, Trouser & Half apron













# Reception (F) - Shirt, Coat & Trouser







### DNT BACK

### Tuck Shop (M) - Polo T-shirt , jeans, Full apron & Cap