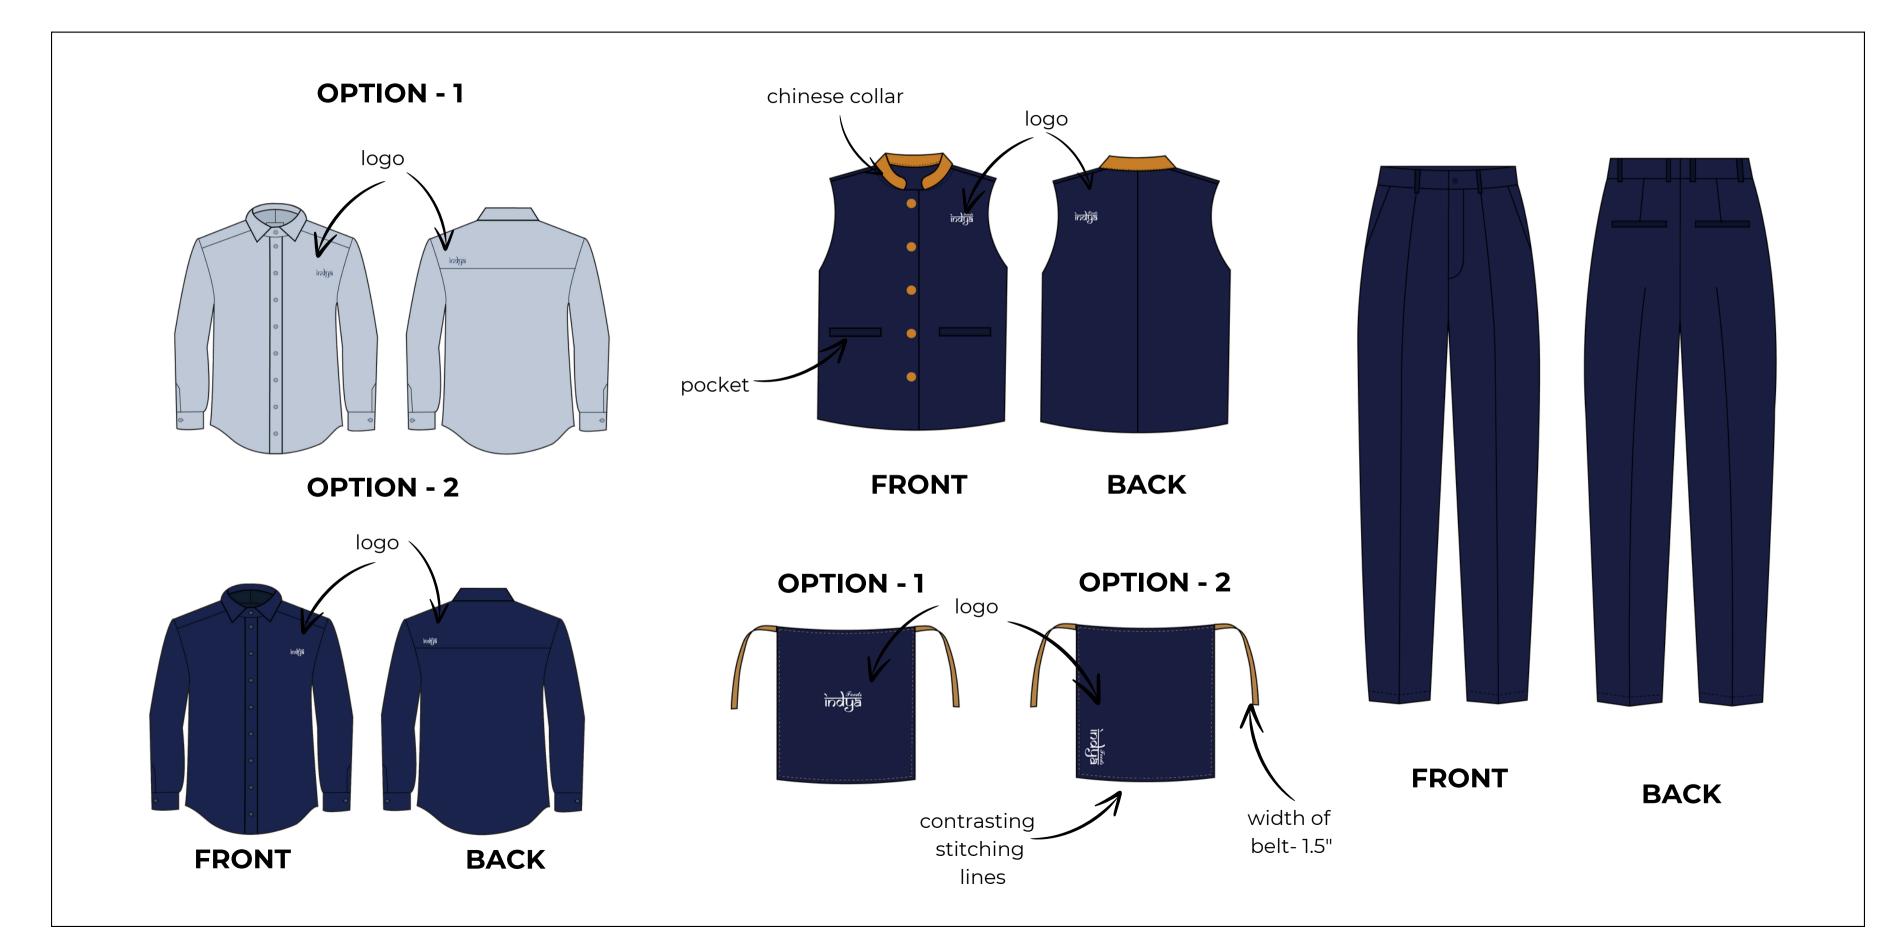

### DELIVERABLES

Executive chef (M) - Chef coat, Trouser, Chef hat & Apron Sous chef + CDP (M) - Chef coat, Trouser, Chef hat & Apron All Commis & Asst Cooks & Helpers (M) - Half sleeve chef coat, Trouser, Chef hat & Apron Dishwasher (M+F) - Half sleeve shirt, Trouser, Gum boots & Apron Front Office (M) - Shirt, Blazer, Tie & Trouser Steward (M) - Shirt, Trouser & Half apron Steward (F) - Kurti, Pants, Dupatta (Churidar) & Waist coat Housekeeping (M) - Short kurta & Pants Supervisor (M) - Shirt, Nehru Jacket, Trouser & Apron Winter Wear (M + F) - Jacket & Overshirt Reception (F) - Shirt, Coat & Trouser Tuck Shop (M+F) - Polo T-shirt, Jeans, Apron & Cap

# Dishwasher (M+F) - Half sleeve shirt, Trouser, Gum boots & Apron